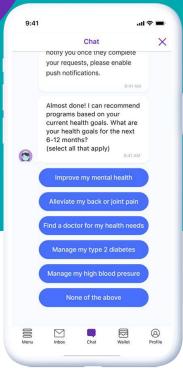

# Benefit options for wherever you are in life.

HealthJoy, ABA, HST

#### **Navigation**

HealthJoy is now the primary contact for benefits support.