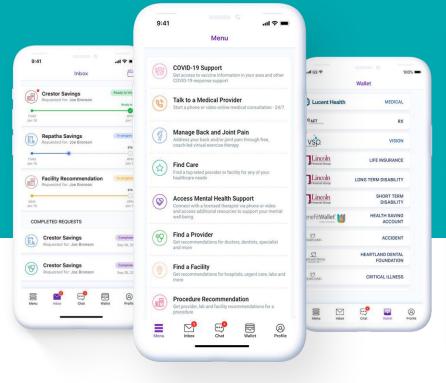

# Benefit options for wherever you are in life.

HealthJoy, ABA, HST

# Making benefits easy.

#### **Communication**

Year-round proactive engagement and awareness

#### **Centralization**

Employees have one place to go for ongoing information.

#### **Navigation**

HealthJoy is now the primary contact for benefits support.

# Connecting Members at the Right Time & Right Way

Benefits Wallet

Healthcare Concierge

RX Savings Review

Appointment Booking

**Provider Recommendations** 

HSA / FSA Support