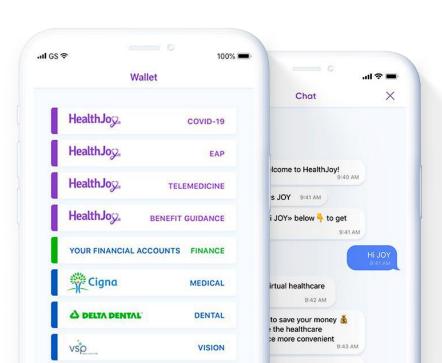

# Connecting Members at the Right Time & Right Way

Benefits Wallet

Healthcare Concierge

RX Savings Review

Appointment Booking

**Provider Recommendations** 

HSA / FSA Support