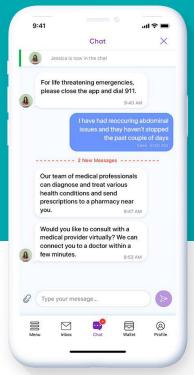

# Benefit options for wherever you are in life.

HealthJoy, ABA, HST

#### **Navigation**

HealthJoy is now the primary contact for benefits support.